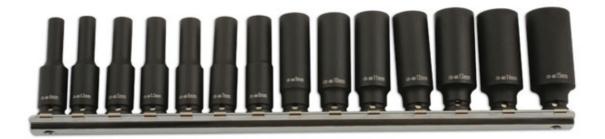

## Deep Impact Socket Set 1/4"D 14pc

A set of deep impact quality 1/4" square drive sockets in single hex (6pt) profile. Featuring a longer 50mm depth for improved access over standard sockets. Covers smaller sizes from 4mm to 15mm, including some useful half sizes. Allows the use of impact tools with smaller nuts and bolts. Ideal for quick and easy removal of rusted components and a time saver when there are a lot of fixings. Provided on a socket rail for easy, accessible storage so the sockets are readily to hand. A good value, problem solving set for the workshop.

## **Additional Information**

- Socket sizes: 4, 4.5, 5, 5.5, 6, 7, 8, 9, 10, 11, 12, 13, 14 and 15mm.
- 1/4"D x single hex (6pt) x 50mm deep.
- Manufactured from chrome molybdenum with black phosphate finish.
- · Supplied on a socket rail for safe storage.
- Set of standard impact sockets 4 15mm available, please see Laser Part No. 5961.